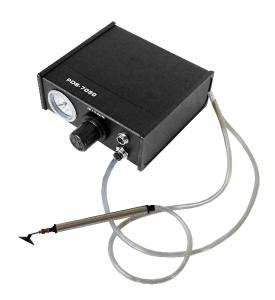

DISPENSER 7150 .....

The dispenser 7150 exists in 0-1 bar version for very liquid products and in 0-7 bar for other products. The dispensing is auctioned by a pedal as "the operator judgement".