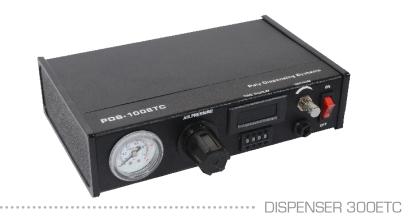

The dispensing 300ETC (digital) benefit from an accurate setting of the pressure to obtain a constant debit of the product.

| Material   | Industrial metallic box   | Setting Display Control Panel                                                                                                                                                                                                                                                                                                                                                                                                                                                                                                                                                                                                                                                                                                                                                                                                                                                                                                                                                                                                                                                                                                                                                                                                                                                                                                                                                                                                                                                                                                                                                                                                                                                                                                                                                                                                                                                                                                                                                                                                                                                                                                  |
|------------|---------------------------|--------------------------------------------------------------------------------------------------------------------------------------------------------------------------------------------------------------------------------------------------------------------------------------------------------------------------------------------------------------------------------------------------------------------------------------------------------------------------------------------------------------------------------------------------------------------------------------------------------------------------------------------------------------------------------------------------------------------------------------------------------------------------------------------------------------------------------------------------------------------------------------------------------------------------------------------------------------------------------------------------------------------------------------------------------------------------------------------------------------------------------------------------------------------------------------------------------------------------------------------------------------------------------------------------------------------------------------------------------------------------------------------------------------------------------------------------------------------------------------------------------------------------------------------------------------------------------------------------------------------------------------------------------------------------------------------------------------------------------------------------------------------------------------------------------------------------------------------------------------------------------------------------------------------------------------------------------------------------------------------------------------------------------------------------------------------------------------------------------------------------------|
| Screen     | Digital                   | vacuum vacuum Setting time                                                                                                                                                                                                                                                                                                                                                                                                                                                                                                                                                                                                                                                                                                                                                                                                                                                                                                                                                                                                                                                                                                                                                                                                                                                                                                                                                                                                                                                                                                                                                                                                                                                                                                                                                                                                                                                                                                                                                                                                                                                                                                     |
| Models     | 0 - 7 Bar et 0 - 1 Bar    | display 0,001s                                                                                                                                                                                                                                                                                                                                                                                                                                                                                                                                                                                                                                                                                                                                                                                                                                                                                                                                                                                                                                                                                                                                                                                                                                                                                                                                                                                                                                                                                                                                                                                                                                                                                                                                                                                                                                                                                                                                                                                                                                                                                                                 |
| Dimensions | 26 x 16 x 6. 5 cm         | PDS::00 ETC DIGITAL DISPENSER PDS EQUIPMENT                                                                                                                                                                                                                                                                                                                                                                                                                                                                                                                                                                                                                                                                                                                                                                                                                                                                                                                                                                                                                                                                                                                                                                                                                                                                                                                                                                                                                                                                                                                                                                                                                                                                                                                                                                                                                                                                                                                                                                                                                                                                                    |
| Weight     | 1.7 kg                    | per                                                                                                                                                                                                                                                                                                                                                                                                                                                                                                                                                                                                                                                                                                                                                                                                                                                                                                                                                                                                                                                                                                                                                                                                                                                                                                                                                                                                                                                                                                                                                                                                                                                                                                                                                                                                                                                                                                                                                                                                                                                                                        |
| Control    | Finger and pedal          | Pol COC Non Manual CO |
| Air entry  | 0 - 100 psi et 0 - 15 psi | Digital Pressure Setting Memory                                                                                                                                                                                                                                                                                                                                                                                                                                                                                                                                                                                                                                                                                                                                                                                                                                                                                                                                                                                                                                                                                                                                                                                                                                                                                                                                                                                                                                                                                                                                                                                                                                                                                                                                                                                                                                                                                                                                                                                                                                                                                                |
| Cadences   | More than 600 cycles/min  |                                                                                                                                                                                                                                                                                                                                                                                                                                                                                                                                                                                                                                                                                                                                                                                                                                                                                                                                                                                                                                                                                                                                                                                                                                                                                                                                                                                                                                                                                                                                                                                                                                                                                                                                                                                                                                                                                                                                                                                                                                                                                                                                |