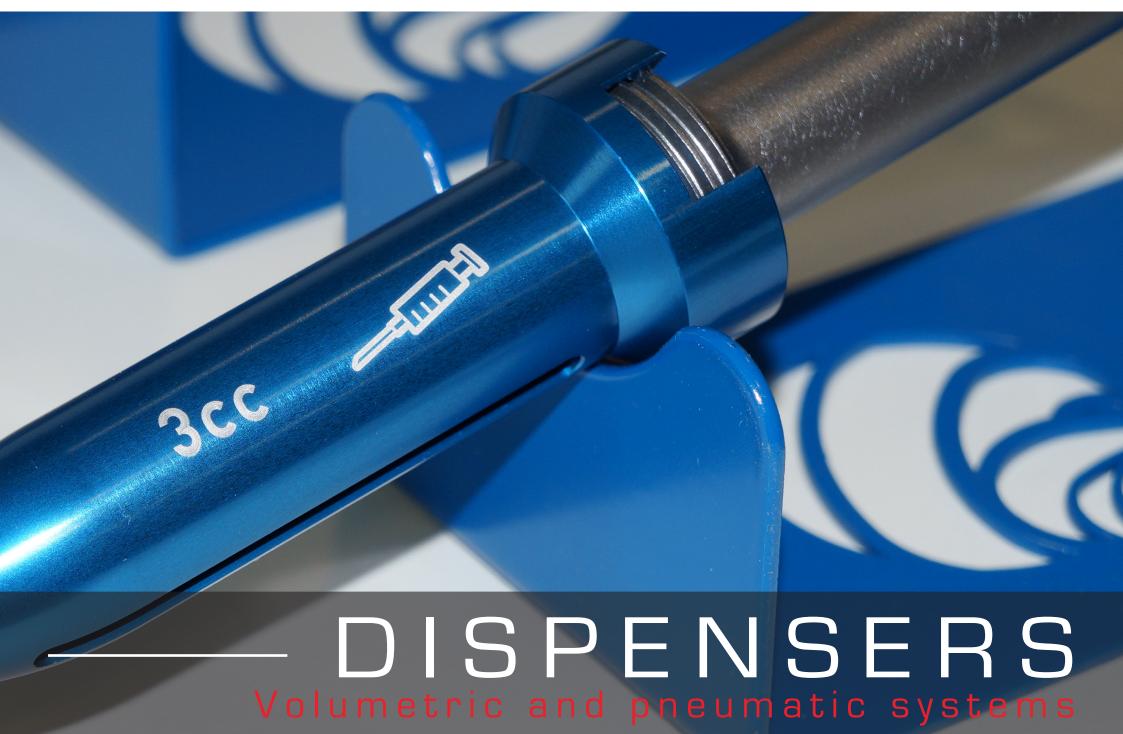

# PRECIFLUID CONCEPT

#### PRESENTATION

PreciFluid is a high developed technology offering quality dispensing. This volumetric dispenser which is compatible with all types of fluids (from the most liquid to the most viscous types) combines speed and accuracy while keeping a simple and ergonomic structure.