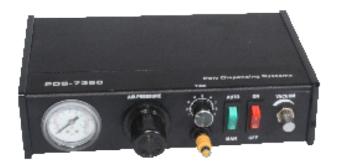

DISPENSER 7350

The calibrated time / pressure 7350 dispenser exists in version 0-1 bar, for highly liquid products, and 0-7 bar for other products. It is equipped by a MAC solenoid valve offering a constant flow rate and adjusting dispense time in hundredts of seconds.

| Material   | Industrial metallic box  | Pressure Time Venturi            |
|------------|--------------------------|----------------------------------|
| Models     | 0 - 7 Bar and 0 - 1 Bar  | display display adjustment       |
| Dimensions | 21.9 x 15.1 x 6. 7 cm    |                                  |
| Weight     | 2.01 kg                  | ARTHESOURE 5 AUTO ON VACUUS      |
| Control    | Finger and pedal         |                                  |
| Air entry  | 7Bar                     | MAN OFF                          |
| AC entry   | 110 - 220 VAC            |                                  |
| Rate       | More than 600 cycles/min | Pressure Gun<br>adjustment Inlet |