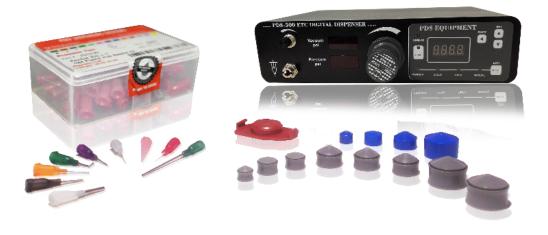

#### DropTips Needles

- Size from 14G to 32G
- Coded and colored nozzles
- Silicone free certified

### DropTube Holster

- Adaptable size
- Stabilization magnet
- Aluminum Conception

#### BarrelDrop Syringes

- Sizes: 3, 5, 10, 30cc
- UV protection
- Certified Silicone free

### PistonDrop Piston

- Magnetic holding
- Without dripping
- Straight walls

The dispensing 300ETC (digital) benefit from an accurate setting of the pressure to obtain a constant debit of the product.

| Material   | Industrial metallic box   | Setting Display Control Panel                                                                                                                                                                                                                                                                                                                                                                                                                                                                                                                                                                                                                                                                                                                                                                                                                                                                                                                                                                                                                                                                                                                                                                                                                                                                                                                                                                                                                                                                                                                                                                                                                                                                                                                                                                                                                                                                                                                                                                                                                                                                                                  |
|------------|---------------------------|--------------------------------------------------------------------------------------------------------------------------------------------------------------------------------------------------------------------------------------------------------------------------------------------------------------------------------------------------------------------------------------------------------------------------------------------------------------------------------------------------------------------------------------------------------------------------------------------------------------------------------------------------------------------------------------------------------------------------------------------------------------------------------------------------------------------------------------------------------------------------------------------------------------------------------------------------------------------------------------------------------------------------------------------------------------------------------------------------------------------------------------------------------------------------------------------------------------------------------------------------------------------------------------------------------------------------------------------------------------------------------------------------------------------------------------------------------------------------------------------------------------------------------------------------------------------------------------------------------------------------------------------------------------------------------------------------------------------------------------------------------------------------------------------------------------------------------------------------------------------------------------------------------------------------------------------------------------------------------------------------------------------------------------------------------------------------------------------------------------------------------|
| Screen     | Digital                   | vacuum vacuum Setting time                                                                                                                                                                                                                                                                                                                                                                                                                                                                                                                                                                                                                                                                                                                                                                                                                                                                                                                                                                                                                                                                                                                                                                                                                                                                                                                                                                                                                                                                                                                                                                                                                                                                                                                                                                                                                                                                                                                                                                                                                                                                                                     |
| Models     | 0 - 7 Bar et 0 - 1 Bar    | display 0,001s                                                                                                                                                                                                                                                                                                                                                                                                                                                                                                                                                                                                                                                                                                                                                                                                                                                                                                                                                                                                                                                                                                                                                                                                                                                                                                                                                                                                                                                                                                                                                                                                                                                                                                                                                                                                                                                                                                                                                                                                                                                                                                                 |
| Dimensions | 26 x 16 x 6. 5 cm         | PDS::00 ETC DIGITAL DISPENSER PDS EQUIPMENT                                                                                                                                                                                                                                                                                                                                                                                                                                                                                                                                                                                                                                                                                                                                                                                                                                                                                                                                                                                                                                                                                                                                                                                                                                                                                                                                                                                                                                                                                                                                                                                                                                                                                                                                                                                                                                                                                                                                                                                                                                                                                    |
| Weight     | 1.7 kg                    | per                                                                                                                                                                                                                                                                                                                                                                                                                                                                                                                                                                                                                                                                                                                                                                                                                                                                                                                                                                                                                                                                                                                                                                                                                                                                                                                                                                                                                                                                                                                                                                                                                                                                                                                                                                                                                                                                                                                                                                                                                                                                                        |
| Control    | Finger and pedal          | Pol COC Non Manual CO |
| Air entry  | 0 - 100 psi et 0 - 15 psi | Digital Pressure Setting Memory                                                                                                                                                                                                                                                                                                                                                                                                                                                                                                                                                                                                                                                                                                                                                                                                                                                                                                                                                                                                                                                                                                                                                                                                                                                                                                                                                                                                                                                                                                                                                                                                                                                                                                                                                                                                                                                                                                                                                                                                                                                                                                |
| Cadences   | More than 600 cycles/min  |                                                                                                                                                                                                                                                                                                                                                                                                                                                                                                                                                                                                                                                                                                                                                                                                                                                                                                                                                                                                                                                                                                                                                                                                                                                                                                                                                                                                                                                                                                                                                                                                                                                                                                                                                                                                                                                                                                                                                                                                                                                                                                                                |