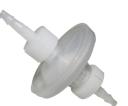

# TRAP FILTER .....

A trap filter for the syringe adapter which prevents the fluid to move back up in the dispenser.

Ref: PDS - 881