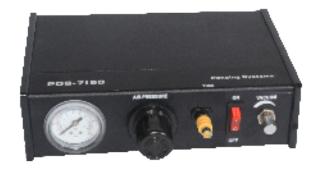

DISPENSER 7350

The calibrated time / pressure 7350 dispenser exists in version 0-1 bar, for highly liquid products, and 0-7 bar for other products. It is equipped by a MAC solenoid valve offering a constant flow rate and adjusting dispense time in hundredts of seconds.

| Material   | Industrial metallic box  | Pressure Time Venturi            |
|------------|--------------------------|----------------------------------|
| Models     | 0 - 7 Bar and 0 - 1 Bar  | display display adjustment       |
| Dimensions | 21.9 x 15.1 x 6. 7 cm    |                                  |
| Weight     | 2.01 kg                  | ARTHESOURE 5 AUTO ON VACUUS      |
| Control    | Finger and pedal         |                                  |
| Air entry  | 7Bar                     | MAN OFF                          |
| AC entry   | 110 - 220 VAC            |                                  |
| Rate       | More than 600 cycles/min | Pressure Gun<br>adjustment Inlet |