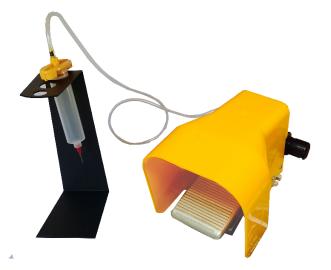

The Pick-Up venturi systems are made in order to manipulate little pieces, small components, chips, etc. They are equipped with a vacuum-air valve which is electrically actioned with the pressure of the foot pedal.

DISPENSER PEDAL

Dispensers with pedal are built to dispense product quantities which are visible by the human eye. They deliver the fluid by a simple impulsion with the pedal which makes it able to reduce or prevent manual tiredness of the user.