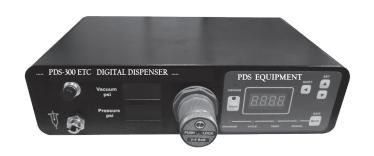

DISPENSER 100ETC

The 100ETC dispenser (digital) calibrated time / pressure exist in 0-1 bar and 0-7 bar. Equipped by a MAC solenoid valve offering a constant flow rate and adjusting dispense time in hundredts of seconds.

#### **FEATURES**

| Material   | Industrial metallic box   | Pressure Time Venturi                |
|------------|---------------------------|--------------------------------------|
| Screen     | LED                       | display display adjustment           |
| Models     | 0 - 7 Bar et 0 - 1 Bar    |                                      |
| Dimensions | 21.9 x 15.1 x 6. 7 cm     |                                      |
| Weight     | 1.68 kg                   |                                      |
| Control    | Finger and pedal          |                                      |
| Air entry  | 0 - 100 psi et 0 - 15 psi | l  <br>Pressure adjustment Gun entry |
| Cadences   | More than 600 cycles/min  | r readure dajustinente Guri entit y  |