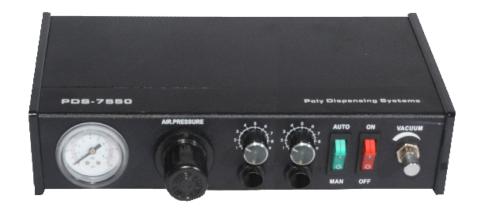

### DISPENSER 7550 .....

A dispenser and a Pick-Up in one. The dispenser 7550 time/pressure calibrated exists in 0-1 bar and in 0-7 bar. With its MAC solenoid valve, the dispenser makes it possible to dispense with accuracy very little quantities of products and simultaneously, it enables a movement of little pieces by aspiration (like the Pick-Up dispenser).

This double function enables you to gain time, money and place. They are delivered with a kit of starter consumables as well as an input pen.

## Dispensing

The first function of the PDS7550 is the dispense of fluids thanks to the application of a consistent pressure during a time laps. It delivers repetitively a quantity of product by the simple impulsion of a push-button or a pedal.

## Pick - Up

The dispenser 7550 has also a venture system which enables to maintain a small item in suspension at the top of the gun.

By one easy action of the manual command or pedal, the system aspires. Once in position, you simply have to release the command to liberate the item.

| Material   | Industrial metallic box        |
|------------|--------------------------------|
| Models     | 0 - 7Bar et 0 - 1Bar           |
| Dimensions | 25.7 x 12.7 x 6.7 cm           |
| Weight     | 1,68kg                         |
| Control    | Finger and pedal               |
| Air entry  | 7Bar                           |
| AC entry   | 110 - 220 VAC                  |
| Rate       | More than 600 cycles / minutes |