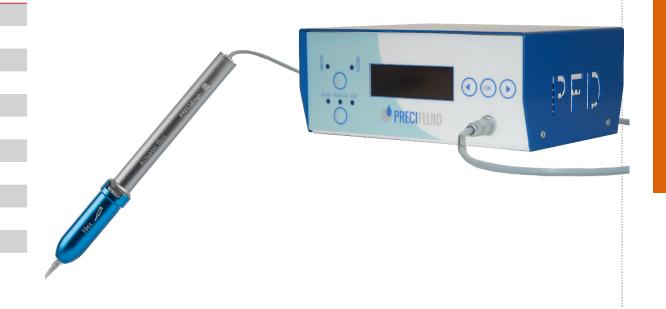

#### PreciFluid Guns

The system of linear distribution with a stepping motor and a magnetic feeding augur guarantees an identical movement (forward, backward) for each deposit until the syringe is empty. Stability is the most important factor to get a consistent deposit of the fluid.

### OPERATING

The micro-drive system operates with a linear stepping motor which generates a consistent movement of the product in the syringe.

In comparison to pneumatic dispenser which operates with air pressure, the deposit of the PreciFluid volumetric dispenser is controlled and more efficient in terms of accuracy, speed and repetition.

Enter numerically the volume, the requested speed of deposit and the dispenser will make the calculations.

PreciFluid is provided with a revolutionary attach system. The screw and the piston are fixed with a magnet which offers an optimal stability and push action, without any risk of shocks or warming-up of the fluid.