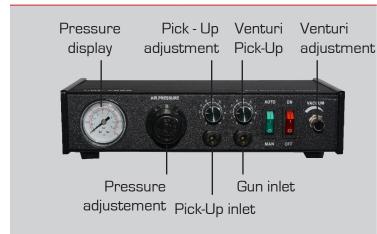

### **FEATURES**

| Material   | Industrial metal box | Pressure Display                                                                                                                                                                                                                                                                                                                                                                                                                                                                                                                                                                                                                                                                                                                                                                                                                                                                                                                                                                                                                                                                                                                                                                                                                                                                                                                                                                                                                                                                                                                                                                                                                                                                                                                                                                                                                                                                                                                                                                                                                                                                                                               | Venturi adjustment |
|------------|----------------------|--------------------------------------------------------------------------------------------------------------------------------------------------------------------------------------------------------------------------------------------------------------------------------------------------------------------------------------------------------------------------------------------------------------------------------------------------------------------------------------------------------------------------------------------------------------------------------------------------------------------------------------------------------------------------------------------------------------------------------------------------------------------------------------------------------------------------------------------------------------------------------------------------------------------------------------------------------------------------------------------------------------------------------------------------------------------------------------------------------------------------------------------------------------------------------------------------------------------------------------------------------------------------------------------------------------------------------------------------------------------------------------------------------------------------------------------------------------------------------------------------------------------------------------------------------------------------------------------------------------------------------------------------------------------------------------------------------------------------------------------------------------------------------------------------------------------------------------------------------------------------------------------------------------------------------------------------------------------------------------------------------------------------------------------------------------------------------------------------------------------------------|--------------------|
| Models     | 1.33 - 7 Bars        | ĺ                                                                                                                                                                                                                                                                                                                                                                                                                                                                                                                                                                                                                                                                                                                                                                                                                                                                                                                                                                                                                                                                                                                                                                                                                                                                                                                                                                                                                                                                                                                                                                                                                                                                                                                                                                                                                                                                                                                                                                                                                                                                                                                              |                    |
| Dimensions | 13.9 x 17.7 x 6.6 cm |                                                                                                                                                                                                                                                                                                                                                                                                                                                                                                                                                                                                                                                                                                                                                                                                                                                                                                                                                                                                                                                                                                                                                                                                                                                                                                                                                                                                                                                                                                                                                                                                                                                                                                                                                                                                                                                                                                                                                                                                                                                                                                                                |                    |
| Weight     | 1.14 kg              |                                                                                                                                                                                                                                                                                                                                                                                                                                                                                                                                                                                                                                                                                                                                                                                                                                                                                                                                                                                                                                                                                                                                                                                                                                                                                                                                                                                                                                                                                                                                                                                                                                                                                                                                                                                                                                                                                                                                                                                                                                                                                                                                | AIR PRESSURE       |
| Control    | Pedal                | 13.00                                                                                                                                                                                                                                                                                                                                                                                                                                                                                                                                                                                                                                                                                                                                                                                                                                                                                                                                                                                                                                                                                                                                                                                                                                                                                                                                                                                                                                                                                                                                                                                                                                                                                                                                                                                                                                                                                                                                                                                                                                                                                                                          |                    |
| Air entry  | 20 - 100 psi         | - Commonweal Commonwea | NY Y               |
| AC entry   | 110 or 220 VAC       |                                                                                                                                                                                                                                                                                                                                                                                                                                                                                                                                                                                                                                                                                                                                                                                                                                                                                                                                                                                                                                                                                                                                                                                                                                                                                                                                                                                                                                                                                                                                                                                                                                                                                                                                                                                                                                                                                                                                                                                                                                                                                                                                |                    |
| Display    | Pressure indicator   | Pressure adjustm                                                                                                                                                                                                                                                                                                                                                                                                                                                                                                                                                                                                                                                                                                                                                                                                                                                                                                                                                                                                                                                                                                                                                                                                                                                                                                                                                                                                                                                                                                                                                                                                                                                                                                                                                                                                                                                                                                                                                                                                                                                                                                               | nent Pick-Up       |