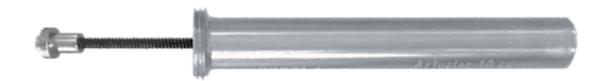

#### PreciFluid Guns

The system of linear distribution with a stepping motor and a magnetic feeding augur guarantees an identical movement (forward, backward) for each deposit until the syringe is empty. Stability is the most important factor to get a consistent deposit of the fluid.

Enter numerically the volume, the requested speed of deposit and the dispenser will make the calculations.

PreciFluid is provided with a revolutionary attach system. The screw and the piston are fixed with a magnet which offers an optimal stability and push action, without any risk of shocks or warming-up of the fluid.