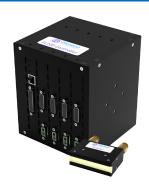

## **CONTROLLER & LIGHT SOURCE SETUP**

- Individual control for up to 4 light sources
  - Digital control and monitoring (Ethernet)

Analog control

DIN rail mounting

- Controller to light source(s): 20m (max)
- Single water in/out: up to 500mm
- Scalable light source
- Removable water fittings