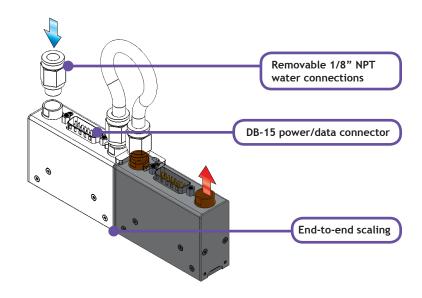

| BENEFITS            |  | FEATURES                                                               |
|---------------------|--|------------------------------------------------------------------------|
| High<br>Performance |  | 20W/cm² irradiance with angle reduction optics and Ethernet technology |
| Easy<br>Integration |  | Small form-factor for space challenged environments                    |
| Scalable            |  | Place light sources end-to-end<br>to cover larger areas                |

## **CONTROLLER & LIGHT SOURCE SETUP**

- Individual control for up to 4 light sources
  - Digital control and monitoring (Ethernet)

Analog control

DIN rail mounting

- Controller to light source(s): 20m (max)
- Single water in/out: up to 500mm
- Scalable light source
- Removable water fittings