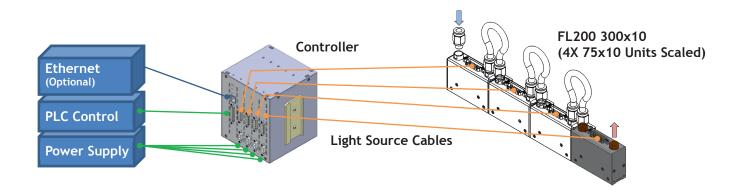

## **CONTROLLER & LIGHT SOURCE SETUP**

- Individual control for up to 4 light sources
  - Digital control and monitoring (Ethernet)

Analog control

DIN rail mounting

- Controller to light source(s): 20m (max)
- Single water in/out: up to 500mm
- Scalable light source
- Removable water fittings