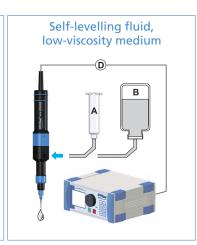

Control of two precision volume dosimeters of the eco-PEN series is possible with an additional SD-card.

Terminal strips for interfaces RS232 interface

Primary pressure controller Digitally monitored Selection of units display in Psi and Bar