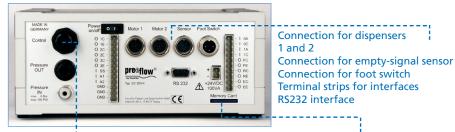

Control of two precision volume dosimeters of the eco-PEN series is possible with an additional SD-card.

Terminal strips for interfaces RS232 interface

Primary pressure controller Digitally monitored Selection of units display in Psi and Bar

SD Card, 24 max Dosing programs readable and writable with Microsoft operating system

Quantity program Start & stop

program Time program

**TECHNICAL FEATURES** 

Plastic film keyboard with LED status displays

## **TECHNICAL DATA**

| Dimensions (HxWxD):        | 100 x 240 x 260 mm                                              |
|----------------------------|-----------------------------------------------------------------|
| Weight:                    | Approx. 1,300 Grams                                             |
| Voltage:                   | 24 V DC, ac adapter included in delivery                        |
| AC adapter voltage:        | 230 V / 50 / 60 Hz                                              |
| Power rating:              | 100 VA / 2,7 A                                                  |
| Start:                     | Key, foot switch                                                |
| External stop/start:       | 24-V pulse, 10-mA terminal strip; 0 to 1.5V low; 12 to 24V high |
| On-off switch:             | Yes                                                             |
| Interface:                 | RS232                                                           |
| Compressed-air monitoring: | 0 to 7 Bar (0 to 100 Psi)                                       |
| External memory:           | MM C/SD-Card, 64 MB min; 24 dosing programs max;                |
| Operating conditions:      | +10°C to +40°C, air pressure 1 bar                              |
| Media temperature range:   | +10°C to +40°C                                                  |
| Storage environment:       | Dry & dust free; -10°C to +40°C                                 |
| CE certified:              | Yes                                                             |