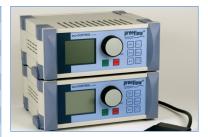

Control of two precision volume dosimeters of the eco-PEN series is possible with an additional SD-card.

Terminal strips for interfaces RS232 interface

Primary pressure controller Digitally monitored Selection of units display in Psi and Bar