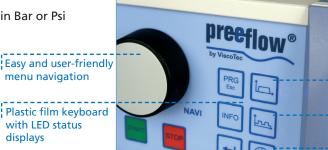

#### THEORY OF FUNCTION

Microprocessor-controlled. User-friendly. Without submenus but supported by graphics. Monitoring of the preset primary pressure and digital display in Bar or Psi. Monitoring of fill level and motor current alarm messages. Easy connection via I/O port to PLC of external signals for automated line control. Supports the storage of a wide range of dosing programs.

SD Card, 24 max Dosing programs readable and writable with Microsoft operating system

Quantity program Start & stop

program Time program

**TECHNICAL FEATURES** 

Plastic film keyboard with LED status displays