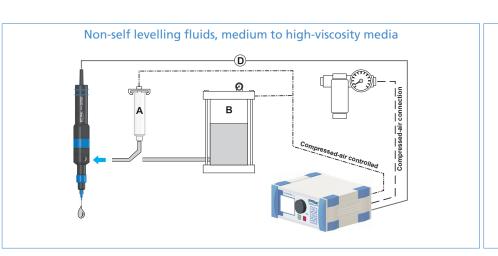

#### THEORY OF FUNCTION

Microprocessor-controlled. User-friendly. Without submenus but supported by graphics. Monitoring of the preset primary pressure and digital display in Bar or Psi. Monitoring of fill level and motor current alarm messages. Easy connection via I/O port to PLC of external signals for automated line control. Supports the storage of a wide range of dosing programs.

## **TECHNICAL DATA**

| Dimensions (HxWxD):        | 100 x 240 x 260 mm                                              |
|----------------------------|-----------------------------------------------------------------|
| Weight:                    | Approx. 1,300 Grams                                             |
| Voltage:                   | 24 V DC, ac adapter included in delivery                        |
| AC adapter voltage:        | 230 V / 50 / 60 Hz                                              |
| Power rating:              | 100 VA / 2,7 A                                                  |
| Start:                     | Key, foot switch                                                |
| External stop/start:       | 24-V pulse, 10-mA terminal strip; 0 to 1.5V low; 12 to 24V high |
| On-off switch:             | Yes                                                             |
| Interface:                 | RS232                                                           |
| Compressed-air monitoring: | 0 to 7 Bar (0 to 100 Psi)                                       |
| External memory:           | MM C/SD-Card, 64 MB min; 24 dosing programs max;                |
| Operating conditions:      | +10°C to +40°C, air pressure 1 bar                              |
| Media temperature range:   | +10°C to +40°C                                                  |
| Storage environment:       | Dry & dust free; -10°C to +40°C                                 |
| CE certified:              | Yes                                                             |