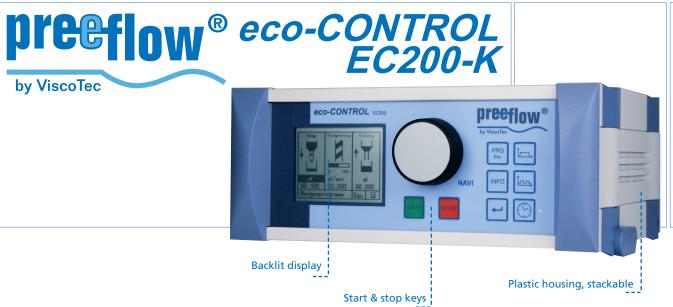

#### PRODUCT DESCRIPTION

The new and innovative eco-CONTROL EC200-K, made by ViscoTec offers a wide range of applications for the precision volume dosimeter of the eco-PEN series.

### **FUNCTIONS / PROGRAMS**

- Quantity program
- Start/stop program
- Time program
- Teach-in function (external or via GPS)
- Calibration
- Desired-volume display in Grams or Millilitres
- Dosage flow rate display in Millilitres per Minute or Grams per Minute
- Empty signal for containers (internal, external)
- Storage of PDM-supported dosing programs
- Desired-pressure and actual-pressure display in Bar or Psi
- Digital clock

SD Card, 24 max Dosing programs readable and writable with Microsoft operating system

Quantity program Start & stop

program Time program

**TECHNICAL FEATURES** 

Plastic film keyboard with LED status displays